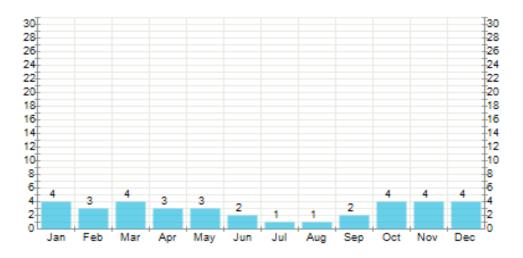

|           | Temperature (°C) |         |         | Precipitation<br>(Days) |
|-----------|------------------|---------|---------|-------------------------|
| Months    | Normal           | Warmest | Coldest | Normal                  |
| January   | 10.6             | 15.9    | 5.2     | 4                       |
| February  | 11.6             | 16.9    | 6.3     | 3                       |
| March     | 12.9             | 18.1    | 7.6     | 4                       |
| April     | 14.6             | 19.9    | 9.3     | 3                       |
| May       | 17.6             | 22.4    | 12.9    | 3                       |
| June      | 21.3             | 25.7    | 17      | 2                       |
| July      | 24.1             | 28.4    | 19.9    | 1                       |
| August    | 24.9             | 29      | 20.8    | 1                       |
| September | 22.7             | 27.3    | 18.2    | 2                       |
| October   | 18.7             | 23.4    | 14      | 4                       |
| November  | 14.6             | 19.6    | 9.7     | 4                       |
| December  | 11.7             | 16.8    | 6.6     | 4                       |

## Average days with precipitation per month