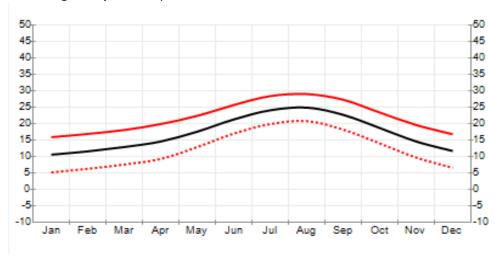

|           | Temperature (°C) |         |         | Precipitation<br>(Days) |
|-----------|------------------|---------|---------|-------------------------|
| Months    | Normal           | Warmest | Coldest | Normal                  |
| January   | 10.6             | 15.9    | 5.2     | 4                       |
| February  | 11.6             | 16.9    | 6.3     | 3                       |
| March     | 12.9             | 18.1    | 7.6     | 4                       |
| April     | 14.6             | 19.9    | 9.3     | 3                       |
| May       | 17.6             | 22.4    | 12.9    | 3                       |
| June      | 21.3             | 25.7    | 17      | 2                       |
| July      | 24.1             | 28.4    | 19.9    | 1                       |
| August    | 24.9             | 29      | 20.8    | 1                       |
| September | 22.7             | 27.3    | 18.2    | 2                       |
| October   | 18.7             | 23.4    | 14      | 4                       |
| November  | 14.6             | 19.6    | 9.7     | 4                       |
| December  | 11.7             | 16.8    | 6.6     | 4                       |

## Average temperature per month